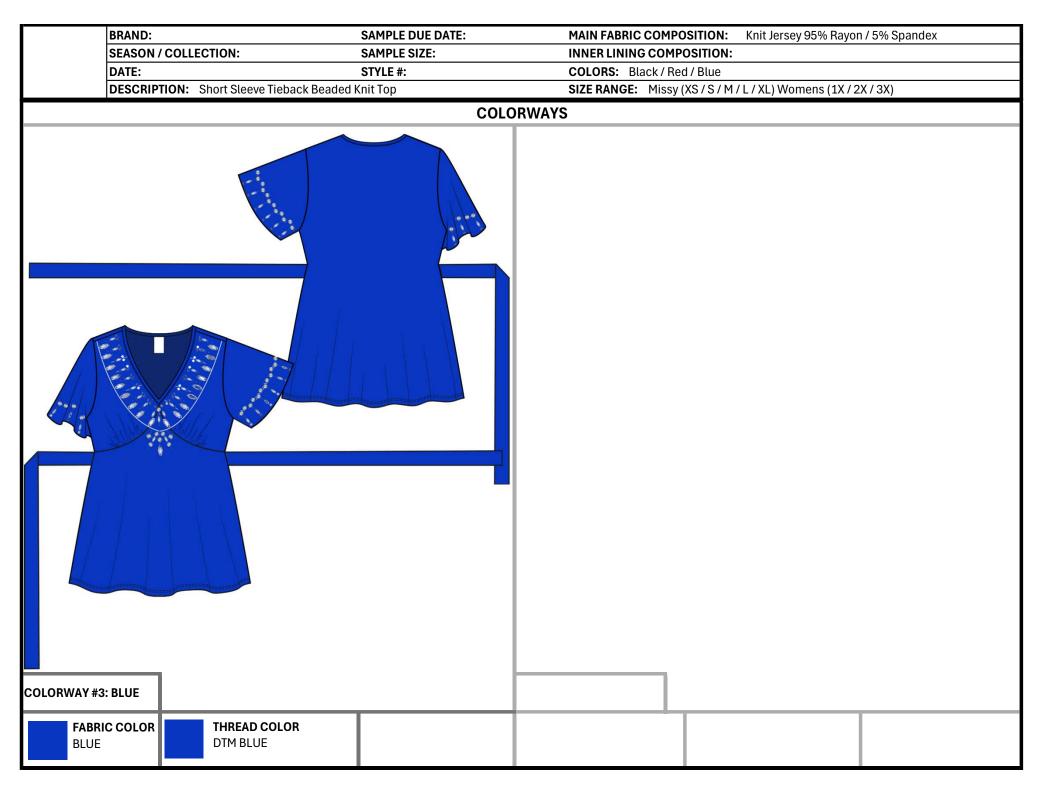

Knit Jersey 95% Rayon / 5% Spandex BRAND: **SAMPLE DUE DATE:** MAIN FABRIC COMPOSITION: SEASON / COLLECTION: **SAMPLE SIZE: INNER LINING COMPOSITION:** DATE: STYLE #: COLORS: Black / Red / Blue **DESCRIPTION:** Short Sleeve Tieback Beaded Knit Top SIZE RANGE: Missy (XS/S/M/L/XL) Womens (1X/2X/3X) **SKETCHES** Black outlines to show construction only 514 stitch with elastic shoulder tape on Bias binding around **FRONT** the neckline edgestitched shoulder seam **BACK** 1/8" wide 3-thread with 401 chainstitch merrowing on edge of sleeve opening 514 stitch on armholes, bust seams, and side seams Seam 406 coverstitch on hem ,======: SIZES XS 2X **TOTAL** S Μ XL 1X ЗХ COLORWAY #1: BLACK NOTES: Tiebacks are folded and 514 stitched on seams/folded edge toward the COLORWAY #2: RED COLORWAY #3: BLUE armhole/seam toward the hem. FIT: PIECES / SIZE QTY

|                | BRAND:                                          | SAMPLE DUE DATE: | MAIN FABRIC COMPOSITION: Knit Jersey | 95% Rayon / 5% Spandex                                                             |  |  |  |  |  |  |  |
|----------------|-------------------------------------------------|------------------|--------------------------------------|------------------------------------------------------------------------------------|--|--|--|--|--|--|--|
|                | SEASON / COLLECTION:                            | SAMPLE SIZE:     | INNER LINING COMPOSITION:            | , i                                                                                |  |  |  |  |  |  |  |
|                | DATE:                                           | STYLE #:         | COLORS: Black / Red / Blue           |                                                                                    |  |  |  |  |  |  |  |
|                | <b>DESCRIPTION:</b> Short Sleeve Tieback Beaded | Knit Top         | SIZE RANGE: Missy (XS/S/M/L/XL) Wor  | nens (1X / 2X / 3X)                                                                |  |  |  |  |  |  |  |
| SKETCHES       |                                                 |                  |                                      |                                                                                    |  |  |  |  |  |  |  |
| Black outlines | to show construction only                       | SKETCHI          |                                      | BRAND, COUNTRY OF ORIGIN, CARE, AND COMPOSITION LABEL. Joined at center back neck. |  |  |  |  |  |  |  |
| ===            |                                                 |                  |                                      |                                                                                    |  |  |  |  |  |  |  |
| NOTES:         |                                                 |                  |                                      |                                                                                    |  |  |  |  |  |  |  |
| FIT:           |                                                 |                  |                                      |                                                                                    |  |  |  |  |  |  |  |
|                |                                                 |                  |                                      |                                                                                    |  |  |  |  |  |  |  |
|                |                                                 |                  |                                      |                                                                                    |  |  |  |  |  |  |  |

|                   | DDAND.                         |                     | CAMPIE DUE DATE:              | MAIN FARRIO                | 200400017  | TION:  | Kait Laures | - OE0/ D     | /50/ 0                |            |  |
|-------------------|--------------------------------|---------------------|-------------------------------|----------------------------|------------|--------|-------------|--------------|-----------------------|------------|--|
|                   | BRAND:<br>SEASON / COLLECTION: |                     | SAMPLE DUE DATE: SAMPLE SIZE: | MAIN FABRIC                |            |        | Knit Jersey | / 95% K      | ayon / 5% Spandex     |            |  |
|                   |                                |                     |                               |                            |            |        |             |              |                       |            |  |
|                   | DATE: DESCRIPTION: Short Ste   | nove Tichaek Booded | STYLE #:                      | COLORS: Black / Red / Blue |            |        |             |              | V / OV / OV\          |            |  |
|                   | DESCRIPTION: SHORT SEE         | eeve Heback Beaded  |                               |                            |            |        |             | X / ZX / 3X) |                       |            |  |
| BILL OF MATERIALS |                                |                     |                               |                            |            |        |             |              |                       |            |  |
|                   | FABRICS                        |                     |                               |                            |            |        |             |              |                       |            |  |
| ITEM              | ТҮРЕ                           | SUPPLIER            | DESCRIPTION                   | COMPOSITION                |            |        |             | COLORWAYS    |                       |            |  |
| Α                 | MAIN FABRIC                    |                     |                               | 95                         | 5% Rayom / | 5% Spa | ndex        | BL           | ACK / RED / BLUE      |            |  |
|                   | TRIMS                          |                     |                               |                            |            |        |             |              |                       |            |  |
| ITEM              | TYPE                           | SUPPLIER            | DESCRIPTION                   | PLACEMENT                  |            |        |             | QTY          | COLORWAYS             |            |  |
| В                 | GLASS BEADS                    |                     | Seed beads, bugle beads       | Varies by size             | )          |        |             | **           | SILVER                |            |  |
| С                 | RHINESTONES                    |                     | Square, marquise, oval        | Varies by size             | ,          |        |             | **           | CLEAR W/SILVER BACKIN | 1G         |  |
| D                 | SEQUINS                        |                     | Cupped sequin                 | Varies by size             |            |        |             | **           | SILVER                |            |  |
|                   | LABELS / HANGTAGS / PACKAG     |                     |                               |                            |            |        |             |              |                       |            |  |
| ITEM              | TYPE                           | SUPPLIER            | DESCRIPTION                   | PLACEMENT                  |            | QTY    | COLORWA     | AYS          |                       |            |  |
|                   | BRAND, COUNTRY OF ORIGIN,      |                     |                               |                            |            |        |             |              |                       |            |  |
| E                 | COMPOSITION AND CARE           |                     |                               | Center back n              | neckline   | 1      | WHITE       |              |                       |            |  |
|                   | LABEL                          |                     |                               |                            |            |        |             |              |                       |            |  |
| F                 | HANG TAG                       |                     |                               |                            |            | 1      | WHITE       |              |                       |            |  |
|                   | SKETCHES                       |                     |                               |                            | SWATCI     | HES    |             |              |                       |            |  |
|                   |                                |                     | A                             |                            | В          | 9      |             |              | C                     |            |  |
|                   |                                | ====                | D                             |                            | E          |        |             |              | F                     |            |  |
|                   | ** Determined by size          |                     |                               |                            |            |        |             |              |                       |            |  |
| Duinted C         | /19/2025 5:26 DM               |                     | Janotto Campholl's I          |                            |            |        |             |              |                       | ισο 5 of 1 |  |