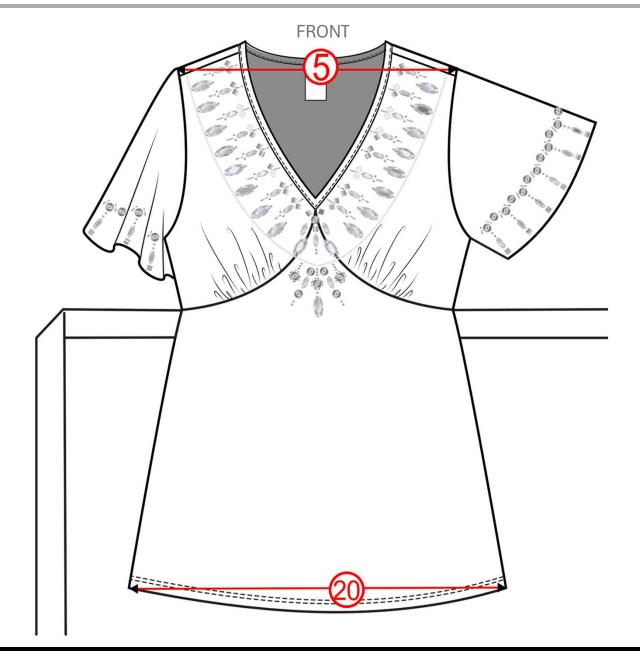

BRAND: **SAMPLE DUE DATE:** MAIN FABRIC COMPOSITION: Knit Jersey 95% Rayon / 5% Spandex SEASON / COLLECTION: **SAMPLE SIZE: INNER LINING COMPOSITION:** DATE: STYLE #: COLORS: Black / Red / Blue **DESCRIPTION:** Short Sleeve Tieback Beaded Knit Top SIZE RANGE: Missy (XS/S/M/L/XL) Womens (1X/2X/3X) **MEASUREMENTS (Missy)** Received: **Delivery:** Sent: Size: Pattern: **TOP SAMPLE SIZE** POM (MEASURED ON THE FLAT) TOL +/-XS S XL Neck width 2 Front neck drop (HPS to center front) Back neck drop (HPS to center back) Shoulder Slope Across Shoulder Across Front (X" from HPS) Across Back (X" from HPS) Armhole depth Sleeve length 10 Underarm Sleeve length 11 Upper Arm / Muscle (1" from AH) 12 Sleeve opening 13 Bust (1" below AH) 14 Bust gather from side seam 15 Bust gather length 16 Under bust searm 17 Bottom hem height 18 Tieback length 19 Tieback width **20** Bottom sweep 21 22 23 24 25 26 27 28 29 30

## POINT OF MEASUREMENT

BRAND: SAMPLE DUE DATE: MAIN FABRIC COMPOSITION: Knit Jersey 95% Rayon / 5% Spandex

SEASON / COLLECTION: SAMPLE SIZE: INNER LINING COMPOSITION:

DATE: COLORS: Black / Red / Blue

DESCRIPTION: Short Sleeve Tieback Beaded Knit Top SIZE RANGE: Missy (XS / S / M / L / XL) Womens (1X / 2X / 3X)

## **POINT OF MEASUREMENT**