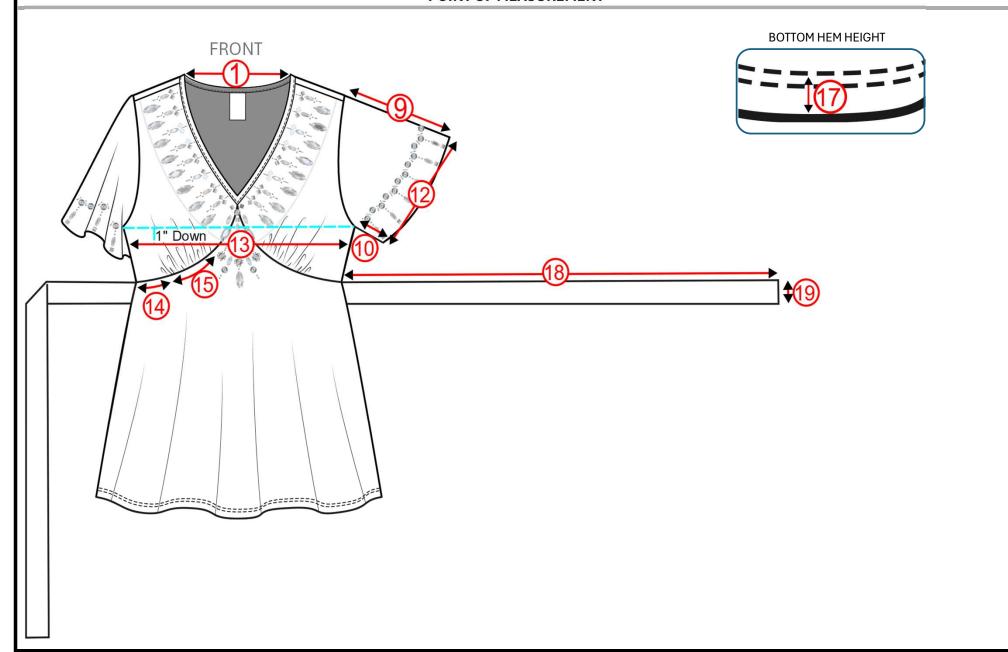

BRAND: **SAMPLE DUE DATE:** MAIN FABRIC COMPOSITION: Knit Jersey 95% Rayon / 5% Spandex SEASON / COLLECTION: **SAMPLE SIZE: INNER LINING COMPOSITION:** DATE: STYLE #: COLORS: Black / Red / Blue **DESCRIPTION:** Short Sleeve Tieback Beaded Knit Top SIZE RANGE: Missy (XS/S/M/L/XL) Womens (1X/2X/3X) **MEASUREMENTS (Missy)** Received: **Delivery:** Sent: Size: Pattern: **TOP SAMPLE SIZE** POM (MEASURED ON THE FLAT) TOL +/-XS S XL Neck width 2 Front neck drop (HPS to center front) Back neck drop (HPS to center back) Shoulder Slope Across Shoulder Across Front (X" from HPS) Across Back (X" from HPS) Armhole depth Sleeve length 10 Underarm Sleeve length 11 Upper Arm / Muscle (1" from AH) 12 Sleeve opening 13 Bust (1" below AH) 14 Bust gather from side seam 15 Bust gather length 16 Under bust searm 17 Bottom hem height 18 Tieback length 19 Tieback width **20** Bottom sweep 21 22 23 24 25 26 27 28 29 30

## POINT OF MEASUREMENT

BRAND: SAMPLE DUE DATE: MAIN FABRIC COMPOSITION: Knit Jersey 95% Rayon / 5% Spandex

SEASON / COLLECTION: SAMPLE SIZE: INNER LINING COMPOSITION:

DATE: COLORS: Black / Red / Blue

DESCRIPTION: Short Sleeve Tieback Beaded Knit Top SIZE RANGE: Missy (XS / S / M / L / XL) Womens (1X / 2X / 3X)

## **POINT OF MEASUREMENT FRONT HPS BACK HPS** X" Down X" Down

BRAND: SAMPLE DUE DATE: MAIN FABRIC COMPOSITION: Knit Jersey 95% Rayon / 5% Spandex

SEASON / COLLECTION: SAMPLE SIZE: INNER LINING COMPOSITION: