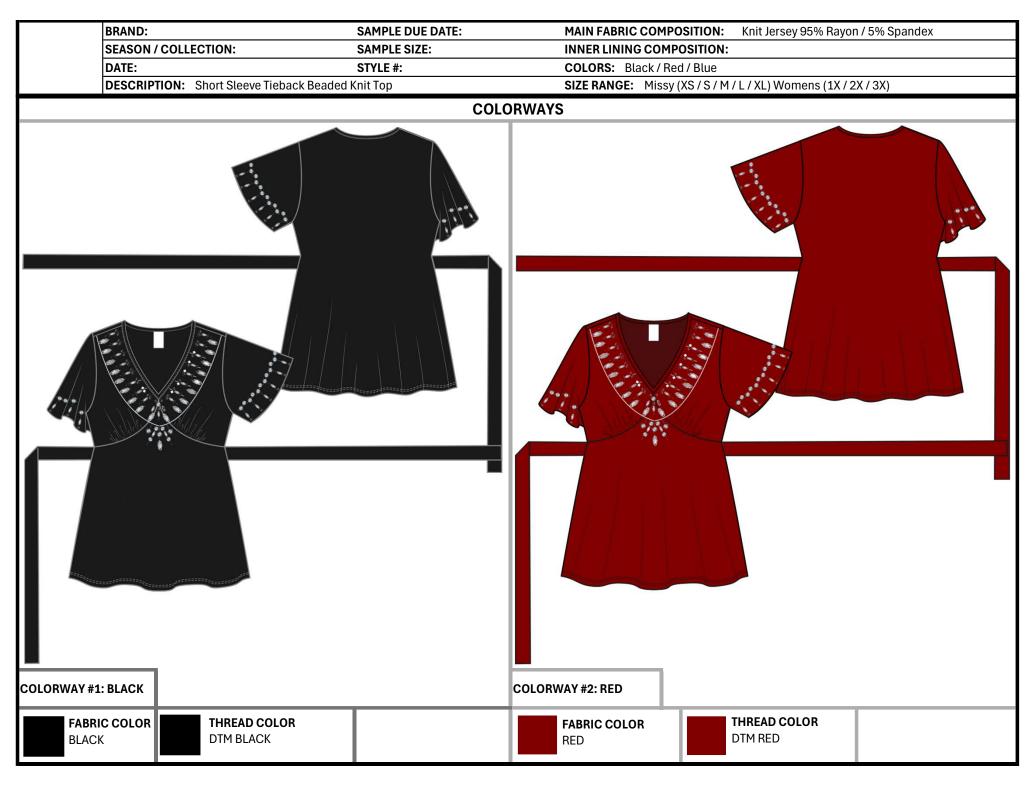

Knit Jersey 95% Rayon / 5% Spandex BRAND: **SAMPLE DUE DATE:** MAIN FABRIC COMPOSITION: SEASON / COLLECTION: **SAMPLE SIZE: INNER LINING COMPOSITION:** DATE: STYLE #: COLORS: Black / Red / Blue **DESCRIPTION:** Short Sleeve Tieback Beaded Knit Top SIZE RANGE: Missy (XS/S/M/L/XL) Womens (1X/2X/3X) **SKETCHES** Black outlines to show construction only 514 stitch with elastic shoulder tape on Bias binding around **FRONT** the neckline edgestitched shoulder seam **BACK** 1/8" wide 3-thread with 401 chainstitch merrowing on edge of sleeve opening 514 stitch on armholes, bust seams, and side seams Seam 406 coverstitch on hem ,======: SIZES XS 2X **TOTAL** S Μ XL 1X ЗХ COLORWAY #1: BLACK NOTES: Tiebacks are folded and 514 stitched on seams/folded edge toward the COLORWAY #2: RED COLORWAY #3: BLUE armhole/seam toward the hem. FIT: PIECES / SIZE QTY

|                | BRAND:                                          | SAMPLE DUE DATE: | MAIN FABRIC COMPOSITION: Knit Jersey | 95% Rayon / 5% Spandex                                                             |  |  |  |  |  |  |  |
|----------------|-------------------------------------------------|------------------|--------------------------------------|------------------------------------------------------------------------------------|--|--|--|--|--|--|--|
|                | SEASON / COLLECTION:                            | SAMPLE SIZE:     | INNER LINING COMPOSITION:            | , i                                                                                |  |  |  |  |  |  |  |
|                | DATE:                                           | STYLE #:         | COLORS: Black / Red / Blue           |                                                                                    |  |  |  |  |  |  |  |
|                | <b>DESCRIPTION:</b> Short Sleeve Tieback Beaded | Knit Top         | SIZE RANGE: Missy (XS/S/M/L/XL) Wor  | nens (1X / 2X / 3X)                                                                |  |  |  |  |  |  |  |
| SKETCHES       |                                                 |                  |                                      |                                                                                    |  |  |  |  |  |  |  |
| Black outlines | to show construction only                       | SKETCHI          |                                      | BRAND, COUNTRY OF ORIGIN, CARE, AND COMPOSITION LABEL. Joined at center back neck. |  |  |  |  |  |  |  |
| ===            |                                                 |                  |                                      |                                                                                    |  |  |  |  |  |  |  |
| NOTES:         |                                                 |                  |                                      |                                                                                    |  |  |  |  |  |  |  |
| FIT:           |                                                 |                  |                                      |                                                                                    |  |  |  |  |  |  |  |
|                |                                                 |                  |                                      |                                                                                    |  |  |  |  |  |  |  |
|                |                                                 |                  |                                      |                                                                                    |  |  |  |  |  |  |  |

|                   | DDAND.                         |                     | CAMPIE DUE DATE:              | MAIN FARRIO                | 200400017  | TION:  | Kait Laures | - OE0/ D     | /50/ 0                |            |  |
|-------------------|--------------------------------|---------------------|-------------------------------|----------------------------|------------|--------|-------------|--------------|-----------------------|------------|--|
|                   | BRAND:<br>SEASON / COLLECTION: |                     | SAMPLE DUE DATE: SAMPLE SIZE: | MAIN FABRIC                |            |        | Knit Jersey | / 95% K      | ayon / 5% Spandex     |            |  |
|                   |                                |                     |                               |                            |            |        |             |              |                       |            |  |
|                   | DATE: DESCRIPTION: Short Ste   | nove Tichaek Booded | STYLE #:                      | COLORS: Black / Red / Blue |            |        |             |              | V / OV / OV\          |            |  |
|                   | DESCRIPTION: SHORT SEE         | eeve Heback Beaded  |                               |                            |            |        |             | X / ZX / 3X) |                       |            |  |
| BILL OF MATERIALS |                                |                     |                               |                            |            |        |             |              |                       |            |  |
|                   | FABRICS                        |                     |                               |                            |            |        |             |              |                       |            |  |
| ITEM              | ТҮРЕ                           | SUPPLIER            | DESCRIPTION                   | COMPOSITION                |            |        |             | COLORWAYS    |                       |            |  |
| Α                 | MAIN FABRIC                    |                     |                               | 95                         | 5% Rayom / | 5% Spa | ndex        | BL           | ACK / RED / BLUE      |            |  |
|                   | TRIMS                          |                     |                               |                            |            |        |             |              |                       |            |  |
| ITEM              | TYPE                           | SUPPLIER            | DESCRIPTION                   | PLACEMENT                  |            |        |             | QTY          | COLORWAYS             |            |  |
| В                 | GLASS BEADS                    |                     | Seed beads, bugle beads       | Varies by size             | )          |        |             | **           | SILVER                |            |  |
| С                 | RHINESTONES                    |                     | Square, marquise, oval        | Varies by size             | ,          |        |             | **           | CLEAR W/SILVER BACKIN | 1G         |  |
| D                 | SEQUINS                        |                     | Cupped sequin                 | Varies by size             |            |        |             | **           | SILVER                |            |  |
|                   | LABELS / HANGTAGS / PACKAG     |                     |                               |                            |            |        |             |              |                       |            |  |
| ITEM              | TYPE                           | SUPPLIER            | DESCRIPTION                   | PLACEMENT                  |            | QTY    | COLORWA     | AYS          |                       |            |  |
|                   | BRAND, COUNTRY OF ORIGIN,      |                     |                               |                            |            |        |             |              |                       |            |  |
| E                 | COMPOSITION AND CARE           |                     |                               | Center back n              | neckline   | 1      | WHITE       |              |                       |            |  |
|                   | LABEL                          |                     |                               |                            |            |        |             |              |                       |            |  |
| F                 | HANG TAG                       |                     |                               |                            |            | 1      | WHITE       |              |                       |            |  |
|                   | SKETCHES                       |                     |                               |                            | SWATCI     | HES    |             |              |                       |            |  |
|                   |                                |                     | A                             |                            | В          | 9      |             |              | C                     |            |  |
|                   |                                | ====                | D                             |                            | E          |        |             |              | F                     |            |  |
|                   | ** Determined by size          |                     |                               |                            |            |        |             |              |                       |            |  |
| Duinted C         | /19/2025 5:26 DM               |                     | Janotto Campholl's I          |                            |            |        |             |              |                       | ισο 5 of 1 |  |